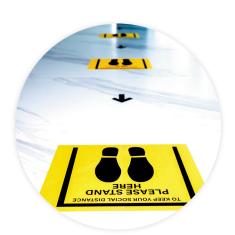

#### Floor Graphic

- Non-slip adhesive vinyl
- Slip, chemical, water, and scuff resistant
- Short term (1-month indoor durability)
- Long term (up to 6 month indoor durability)
- · Great for high traffic areas
- Maximum print size of 120" H x 48" W